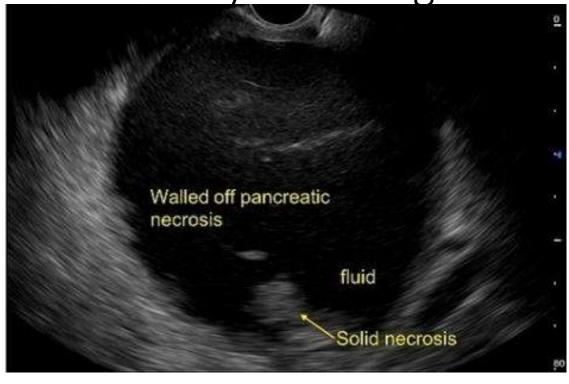

#### Case discussion 1

- 65 year old lady
- Recurrent episodes of abdominal pain since 6 weeks.
- Epigastric, lasts 2-3 hours, non colicky, sometimes intense pain.
- No radiation to back.