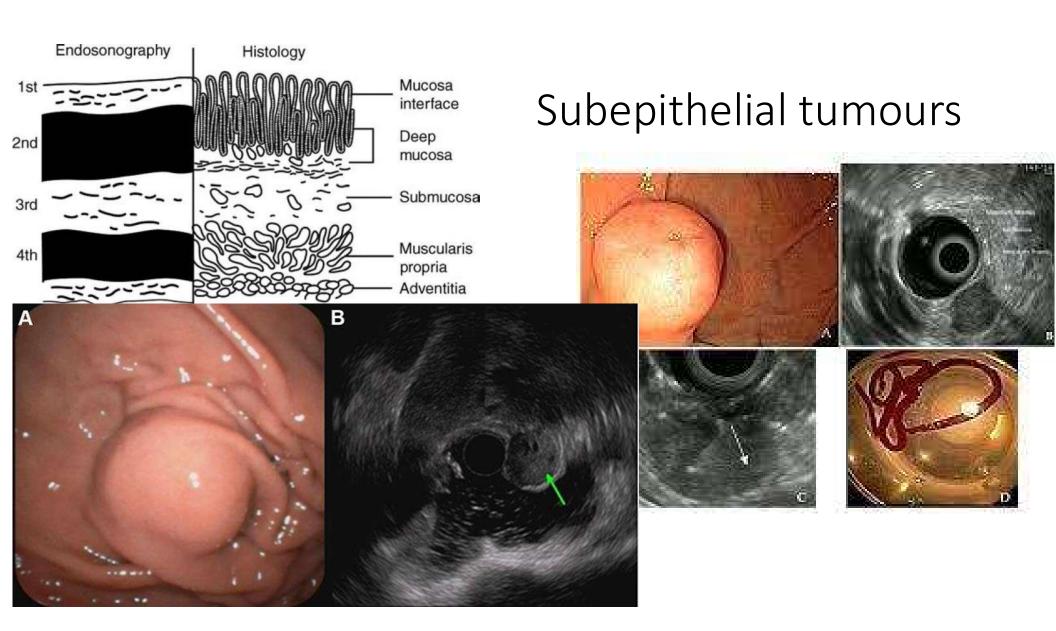

|                                          |



#### Pancreatic lesion FNAC



## Therapeutic indications



### Lumen apposing metal stents (LAMS)

- Axios stent
- Spaxus
- NAGI (Partial lumen apposing)





Pseudocyst drainage





# Gastrojejunostomy





## EUS guided biliary drainage



## Gastric Variceal coiling



#### **Adverse** events

- Diagnostic EUS: safe procedure
- Complications are just like any routine diagnostic endoscopic procedure:
  - Perforation
  - Bleeding
  - Need for surgery

#### • Therapeutic procedures:

Biliary drainage :15-30%

Cystogastrostomy: 10-15%

Gastroenterostomies: 12-20%

#### Case discussion 1

- 65 year old lady
- Recurrent episodes of abdominal pain since 6 weeks.
- Epigastric, lasts 2-3 hours, non colicky, sometimes intense pain.
- No radiation to back.