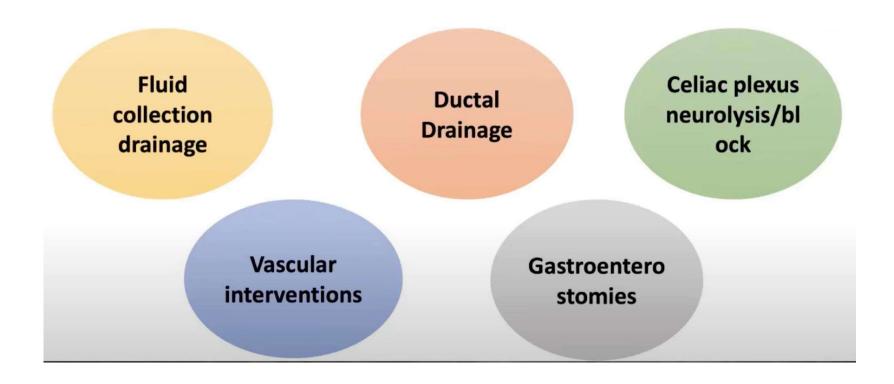

## Therapeutic indications

### Lumen apposing metal stents (LAMS)

- Axios stent
- Spaxus
- NAGI (Partial lumen apposing)

Pseudocyst drainage

# Gastrojejunostomy

## EUS guided biliary drainage

## Gastric Variceal coiling