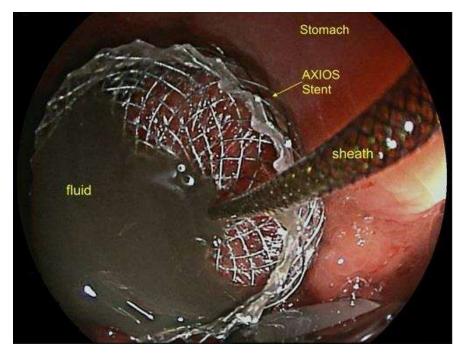

### Lumen apposing metal stents (LAMS)

- Axios stent
- Spaxus
- NAGI (Partial lumen apposing)

Pseudocyst drainage

#### Case discussion 1

- 65 year old lady
- Recurrent episodes of abdominal pain since 6 weeks.
- Epigastric, lasts 2-3 hours, non colicky, sometimes intense pain.
- No radiation to back.