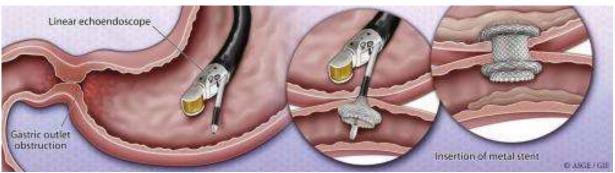

|                                          |



#### Pancreatic lesion FNAC



## Therapeutic indications



### Lumen apposing metal stents (LAMS)

- Axios stent
- Spaxus
- NAGI (Partial lumen apposing)





Pseudocyst drainage





# Gastrojejunostomy





## EUS guided biliary drainage



## Gastric Variceal coiling



#### **Adverse** events

- Diagnostic EUS: safe procedure
- Complications are just like any routine diagnostic endoscopic procedure:
  - Perforation
  - Bleeding
  - Need for surgery

#### • Therapeutic procedures:

Biliary drainage :15-30%

Cystogastrostomy: 10-15%

Gastroenterostomies: 12-20%

#### Case discussion 1

- 65 year old lady
- Recurrent episodes of abdominal pain since 6 weeks.
- Epigastric, lasts 2-3 hours, non colicky, sometimes intense pain.
- No radiation to back.