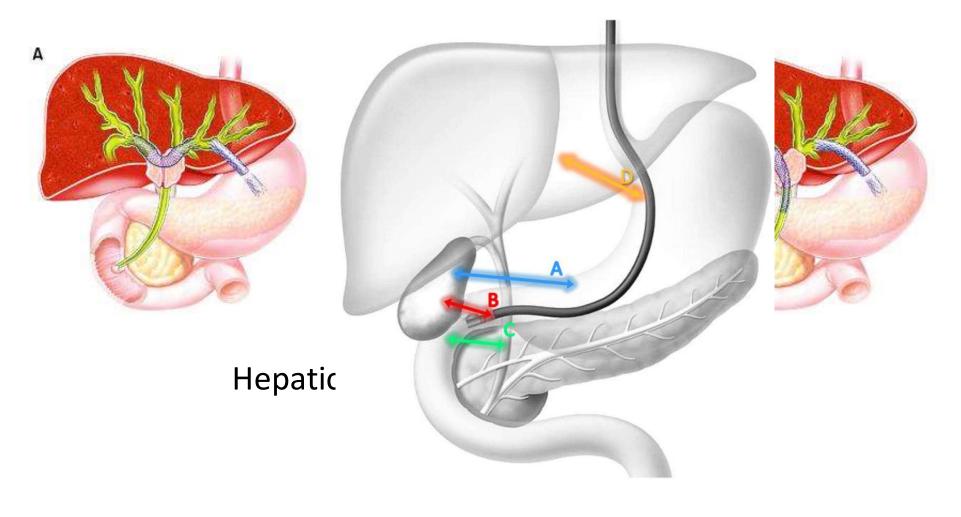

|                                          |



#### Pancreatic lesion FNAC



## Therapeutic indications



### Lumen apposing metal stents (LAMS)

- Axios stent
- Spaxus
- NAGI (Partial lumen apposing)





Pseudocyst drainage





# Gastrojejunostomy





## EUS guided biliary drainage



## Gastric Variceal coiling



#### **Adverse** events

- Diagnostic EUS: safe procedure
- Complications are just like any routine diagnostic endoscopic procedure:
  - Perforation
  - Bleeding
  - Need for surgery

#### • Therapeutic procedures:

Biliary drainage :15-30%

Cystogastrostomy: 10-15%

Gastroenterostomies: 12-20%

#### Case discussion 1

- 65 year old lady
- Recurrent episodes of abdominal pain since 6 weeks.
- Epigastric, lasts 2-3 hours, non colicky, sometimes intense pain.
- No radiation to back.