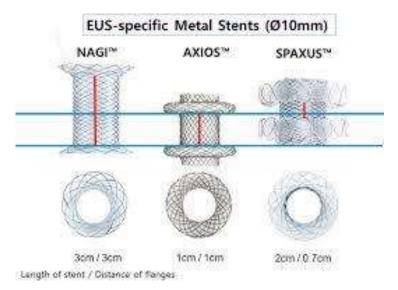

### Lumen apposing metal stents (LAMS)

- Axios stent
- Spaxus
- NAGI (Partial lumen apposing)

Pseudocyst drainage