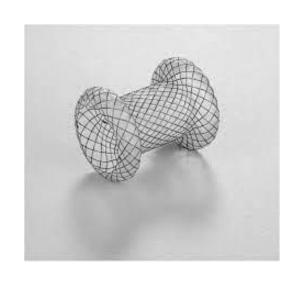

### Lumen apposing metal stents (LAMS)

- Axios stent
- Spaxus
- NAGI (Partial lumen apposing)

Pseudocyst drainage